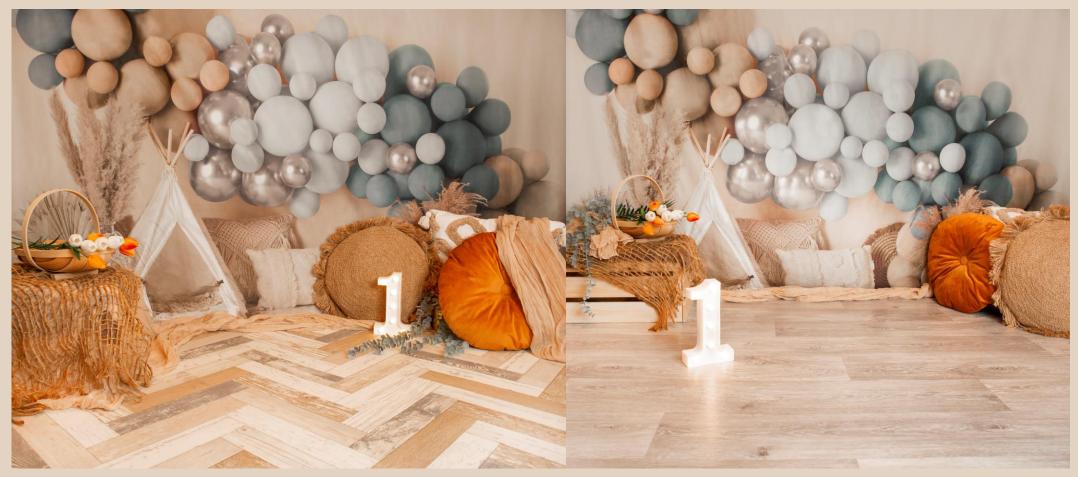

#### Navy & Brown teepee setup

Zig-zag wooden floor drop

Straight wooden floor drop

This setup can be adjusted to have either a '1' light or '2' light or wooden 'ONE' sign or no sign.