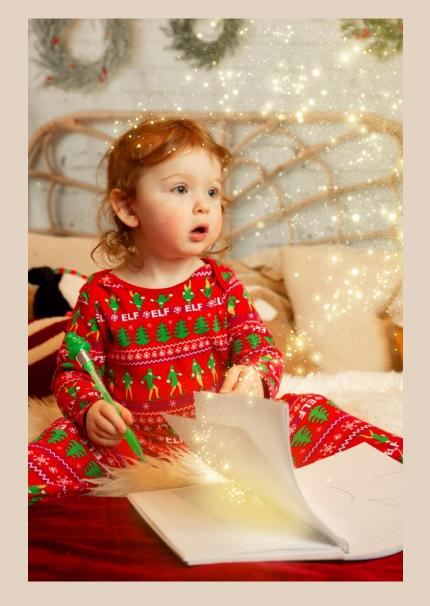

Bumblebee 1st Birthday

This setup can be adjusted to have either a '1' light or wooden 'ONE' sign.

This setup can also have a change in floor drop.





#### **Bathtime after Cake smash set**





Other Setups



## Baby in the basket setup

The floor drop of this set can be adjusted











## Baby in bed setup

The floor drop of this set can be adjusted











## Boho setup

The floor drop of this set can be adjusted









This setup can be adjusted for all ages

## **Over the Moon Setup**







Choice of white or Grey backdrop

## **Among the Stars Setup**









#### **Standard Colours**

Aswell as setups , we also have solid colour backdrops to use









## Seasonal Setups



## **Festive Kitchen Setup**



## **Snowscape Setup**





## **Letters to Santa Setup**







## **Easter Picnic**