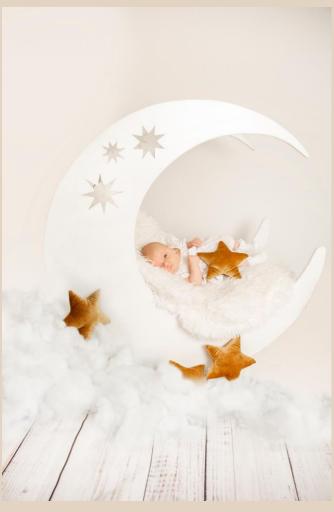

r a '1' light or '2' light or wooden 'ONE' sign or no sign.



**Natural Wooden Floor** 

#### Blue and Gold 1st Birthday

This setup can be adjusted to have either a '1' light or wooden 'ONE' sign.

This setup can also have a change in floor drop.







**Natural Wooden Floor** 

#### Bumblebee 1st Birthday

This setup can be adjusted to have either a '1' light or wooden 'ONE' sign.

This setup can also have a change in floor drop.





#### **Bathtime after Cake smash set**





Other Setups



## Baby in the basket setup

The floor drop of this set can be adjusted











## Baby in bed setup

The floor drop of this set can be adjusted











## Boho setup

The floor drop of this set can be adjusted









This setup can be adjusted for all ages

## **Over the Moon Setup**







Choice of white or Grey backdrop

## **Among the Stars Setup**









#### **Standard Colours**

Aswell as setups , we also have solid colour backdrops to use









## Seasonal Setups



## **Festive Kitchen Setup**



## **Snowscape Setup**





## **Letters to Santa Setup**







## **Easter Picnic**