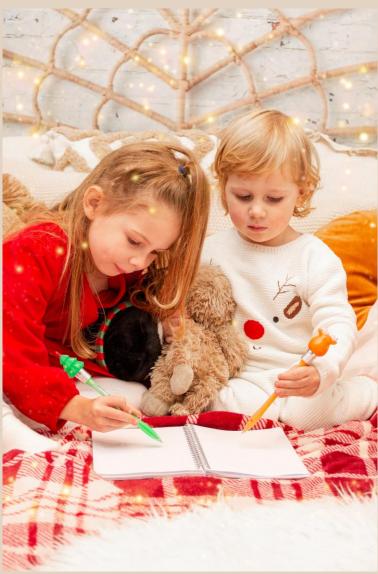

umblebee 1st Birthday

This setup can be adjusted to have either a '1' light or wooden 'ONE' sign.

This setup can also have a change in floor drop.





#### **Bathtime after Cake smash set**





Other Setups



## Baby in the basket setup

The floor drop of this set can be adjusted











## Baby in bed setup

The floor drop of this set can be adjusted











## Boho setup

The floor drop of this set can be adjusted









This setup can be adjusted for all ages

## **Over the Moon Setup**







Choice of white or Grey backdrop

## **Among the Stars Setup**









#### **Standard Colours**

Aswell as setups , we also have solid colour backdrops to use









## Seasonal Setups



## **Festive Kitchen Setup**



## **Snowscape Setup**





## **Letters to Santa Setup**







## **Easter Picnic**