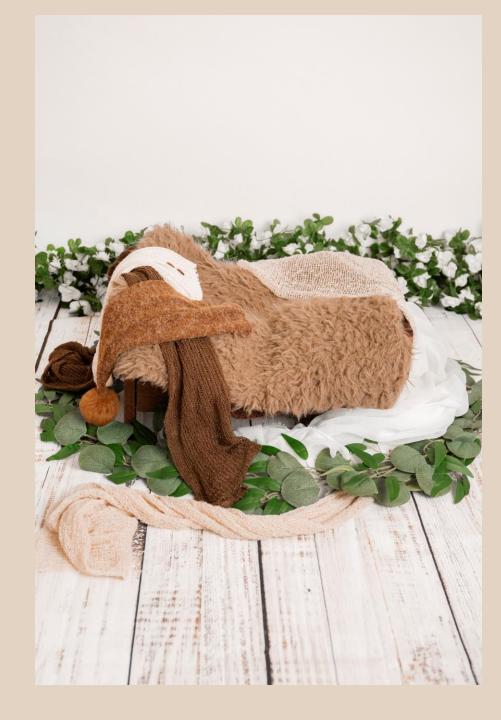

## Boho setup

The floor drop of this set can be adjusted

This setup can be adjusted for all ages