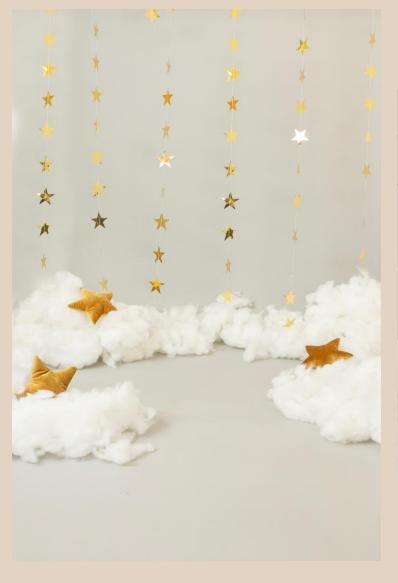

ural Wooden Floor** 

#### Blue and Gold 1st Birthday

This setup can be adjusted to have either a '1' light or wooden 'ONE' sign.

This setup can also have a change in floor drop.







**Natural Wooden Floor** 

#### Bumblebee 1st Birthday

This setup can be adjusted to have either a '1' light or wooden 'ONE' sign.

This setup can also have a change in floor drop.





#### **Bathtime after Cake smash set**





Other Setups



## Baby in the basket setup

The floor drop of this set can be adjusted











## Baby in bed setup

The floor drop of this set can be adjusted











## Boho setup

The floor drop of this set can be adjusted









This setup can be adjusted for all ages

## **Over the Moon Setup**







Choice of white or Grey backdrop

## **Among the Stars Setup**









#### **Standard Colours**

Aswell as setups , we also have solid colour backdrops to use









## Seasonal Setups



## **Festive Kitchen Setup**



## **Snowscape Setup**





## **Letters to Santa Setup**







## **Easter Picnic**