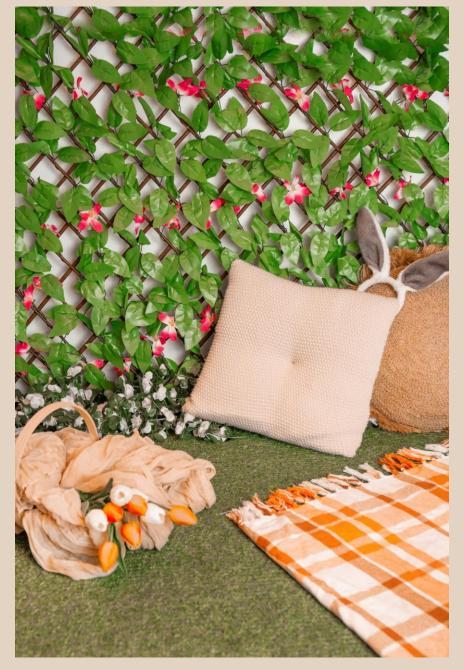

setup can be adjusted to have either a '1' light or wooden 'ONE' sign.

This setup can also have a change in floor drop.





#### **Bathtime after Cake smash set**





Other Setups



## Baby in the basket setup

The floor drop of this set can be adjusted











## Baby in bed setup

The floor drop of this set can be adjusted











## Boho setup

The floor drop of this set can be adjusted









This setup can be adjusted for all ages

## **Over the Moon Setup**







Choice of white or Grey backdrop

## **Among the Stars Setup**









#### **Standard Colours**

Aswell as setups , we also have solid colour backdrops to use









## Seasonal Setups



## **Festive Kitchen Setup**



## **Snowscape Setup**





## **Letters to Santa Setup**







## **Easter Picnic**