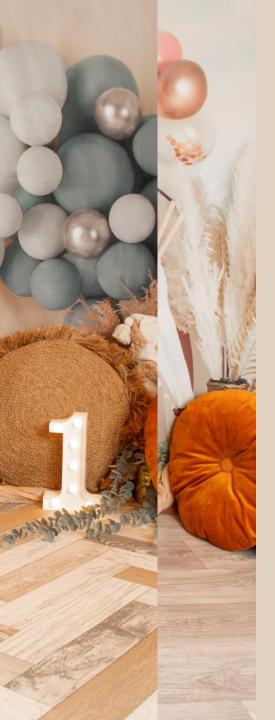

#### Navy & Brown teepee setup

Zig-zag wooden floor drop

Straight wooden floor drop

This setup can be adjusted to have either a '1' light or '2' light or wooden 'ONE' sign or no sign.