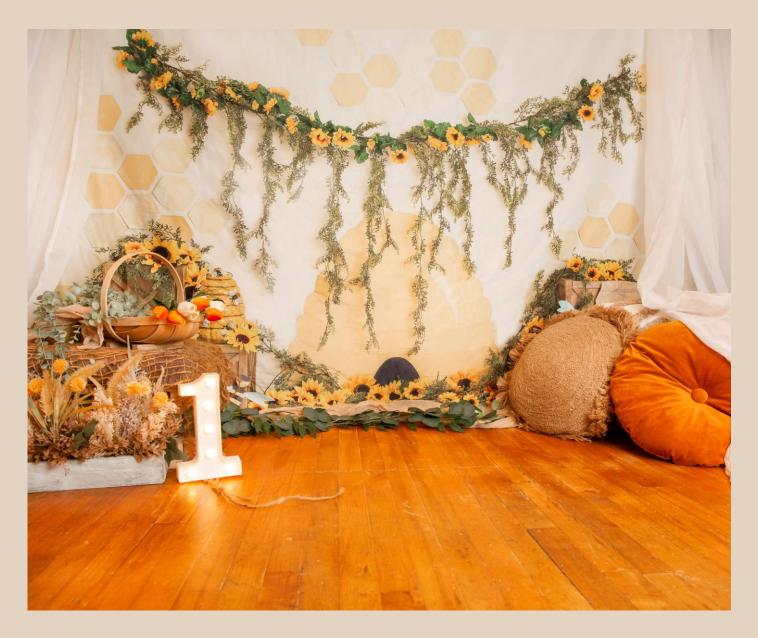

#### Bumblebee 1st Birthday

This setup can be adjusted to have either a '1' light or wooden 'ONE' sign.

This setup can also have a change in floor drop.