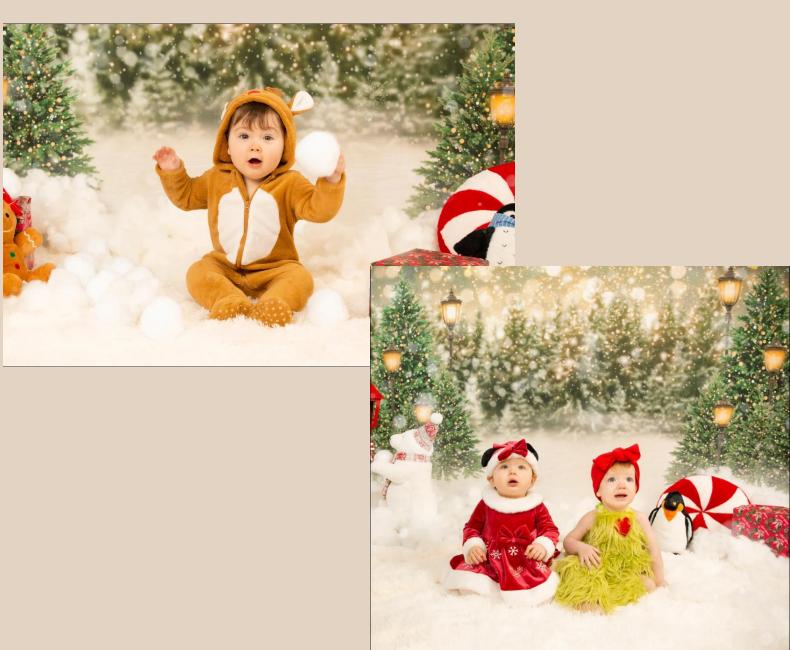

**Natural Wooden Floor** 

#### Bumblebee 1st Birthday

This setup can be adjusted to have either a '1' light or wooden 'ONE' sign.

This setup can also have a change in floor drop.





#### **Bathtime after Cake smash set**





Other Setups



## Baby in the basket setup

The floor drop of this set can be adjusted











## Baby in bed setup

The floor drop of this set can be adjusted











## Boho setup

The floor drop of this set can be adjusted









This setup can be adjusted for all ages

## **Over the Moon Setup**







Choice of white or Grey backdrop

## **Among the Stars Setup**









#### **Standard Colours**

Aswell as setups , we also have solid colour backdrops to use









## Seasonal Setups



## **Festive Kitchen Setup**



## **Snowscape Setup**





## **Letters to Santa Setup**







## **Easter Picnic**