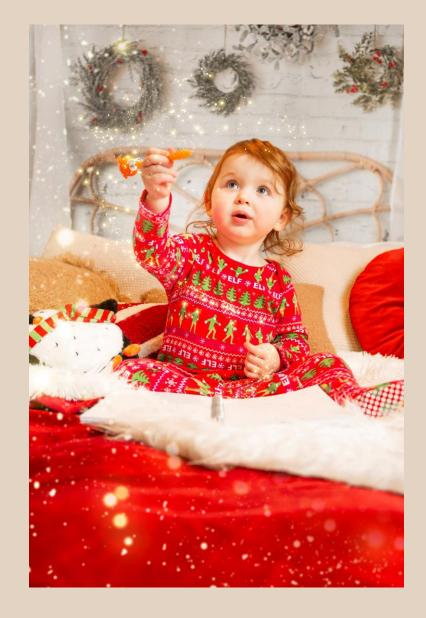

blebee 1st Birthday

This setup can be adjusted to have either a '1' light or wooden 'ONE' sign.

This setup can also have a change in floor drop.





#### **Bathtime after Cake smash set**





Other Setups



## Baby in the basket setup

The floor drop of this set can be adjusted











## Baby in bed setup

The floor drop of this set can be adjusted











## Boho setup

The floor drop of this set can be adjusted









This setup can be adjusted for all ages

## **Over the Moon Setup**







Choice of white or Grey backdrop

## **Among the Stars Setup**









#### **Standard Colours**

Aswell as setups , we also have solid colour backdrops to use









## Seasonal Setups



## **Festive Kitchen Setup**



## **Snowscape Setup**





## **Letters to Santa Setup**







## **Easter Picnic**