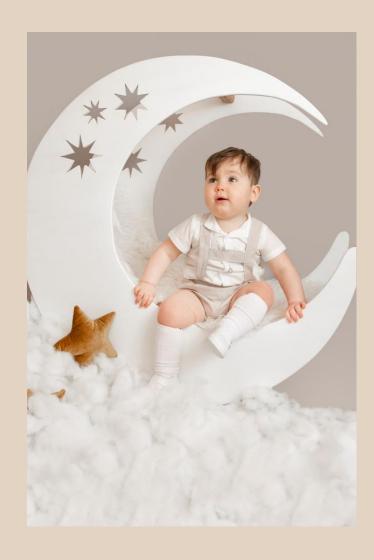

a '1' light or '2' light or wooden 'ONE' sign or no sign.



**Natural Wooden Floor** 

#### Blue and Gold 1st Birthday

This setup can be adjusted to have either a '1' light or wooden 'ONE' sign.

This setup can also have a change in floor drop.







**Natural Wooden Floor** 

#### Bumblebee 1st Birthday

This setup can be adjusted to have either a '1' light or wooden 'ONE' sign.

This setup can also have a change in floor drop.





#### **Bathtime after Cake smash set**





Other Setups



## Baby in the basket setup

The floor drop of this set can be adjusted











## Baby in bed setup

The floor drop of this set can be adjusted











## Boho setup

The floor drop of this set can be adjusted









This setup can be adjusted for all ages

## **Over the Moon Setup**







Choice of white or Grey backdrop

## **Among the Stars Setup**









#### **Standard Colours**

Aswell as setups , we also have solid colour backdrops to use









## Seasonal Setups



## **Festive Kitchen Setup**



## **Snowscape Setup**





## **Letters to Santa Setup**







## **Easter Picnic**