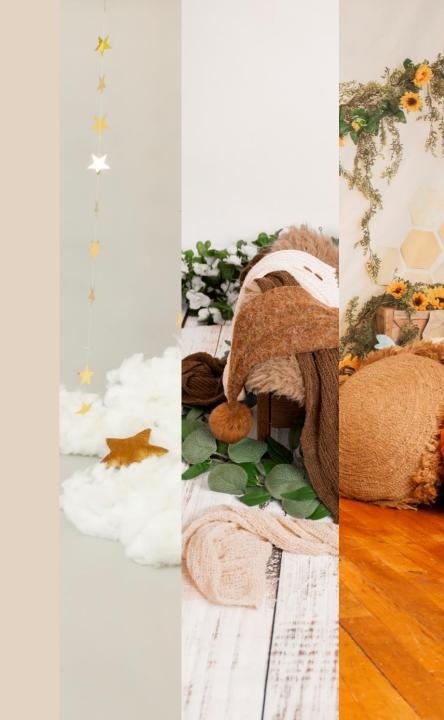

eepee setup



Zig-zag wooden floor drop

Straight wooden floor drop

This setup can be adjusted to have either a '1' light or '2' light or wooden 'ONE' sign or no sign.

#### Pink & Gold teepee setup



Zig-zag wooden floor drop

Straight wooden floor drop

This setup can be adjusted to have either a '1' light or '2' light or wooden 'ONE' sign or no sign.



**Natural Wooden Floor** 

#### Blue and Gold 1st Birthday

This setup can be adjusted to have either a '1' light or wooden 'ONE' sign.

This setup can also have a change in floor drop.







**Natural Wooden Floor** 

#### Bumblebee 1st Birthday

This setup can be adjusted to have either a '1' light or wooden 'ONE' sign.

This setup can also have a change in floor drop.





#### **Bathtime after Cake smash set**





Other Setups



## Baby in the basket setup

The floor drop of this set can be adjusted











## Baby in bed setup

The floor drop of this set can be adjusted











## Boho setup

The floor drop of this set can be adjusted









This setup can be adjusted for all ages

## **Over the Moon Setup**







Choice of white or Grey backdrop

## **Among the Stars Setup**









#### **Standard Colours**

Aswell as setups , we also have solid colour backdrops to use









## Seasonal Setups



## **Festive Kitchen Setup**



## **Snowscape Setup**





## **Letters to Santa Setup**







## **Easter Picnic**