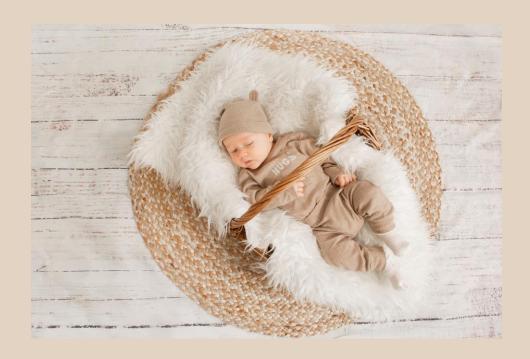

can be adjusted to have either a '1' light or '2' light or wooden 'ONE' sign or no sign.

#### Pink & Gold teepee setup



Zig-zag wooden floor drop

Straight wooden floor drop

This setup can be adjusted to have either a '1' light or '2' light or wooden 'ONE' sign or no sign.



**Natural Wooden Floor** 

#### Blue and Gold 1st Birthday

This setup can be adjusted to have either a '1' light or wooden 'ONE' sign.

This setup can also have a change in floor drop.







**Natural Wooden Floor** 

#### Bumblebee 1st Birthday

This setup can be adjusted to have either a '1' light or wooden 'ONE' sign.

This setup can also have a change in floor drop.





#### **Bathtime after Cake smash set**





Other Setups



## Baby in the basket setup

The floor drop of this set can be adjusted











## Baby in bed setup

The floor drop of this set can be adjusted











## Boho setup

The floor drop of this set can be adjusted









This setup can be adjusted for all ages

## **Over the Moon Setup**







Choice of white or Grey backdrop

## **Among the Stars Setup**









#### **Standard Colours**

Aswell as setups , we also have solid colour backdrops to use









## Seasonal Setups



## **Festive Kitchen Setup**



## **Snowscape Setup**





## **Letters to Santa Setup**







## **Easter Picnic**