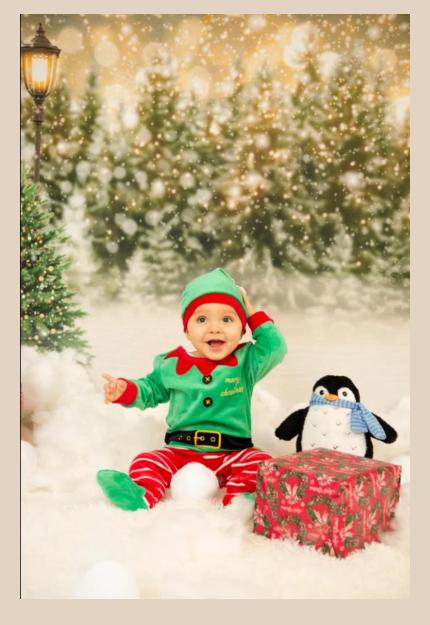

**Natural Wooden Floor** 

#### Bumblebee 1st Birthday

This setup can be adjusted to have either a '1' light or wooden 'ONE' sign.

This setup can also have a change in floor drop.





#### **Bathtime after Cake smash set**





Other Setups



## Baby in the basket setup

The floor drop of this set can be adjusted











## Baby in bed setup

The floor drop of this set can be adjusted











## Boho setup

The floor drop of this set can be adjusted









This setup can be adjusted for all ages

## **Over the Moon Setup**







Choice of white or Grey backdrop

## **Among the Stars Setup**









#### **Standard Colours**

Aswell as setups , we also have solid colour backdrops to use









## Seasonal Setups



## **Festive Kitchen Setup**



## **Snowscape Setup**





## **Letters to Santa Setup**







## **Easter Picnic**