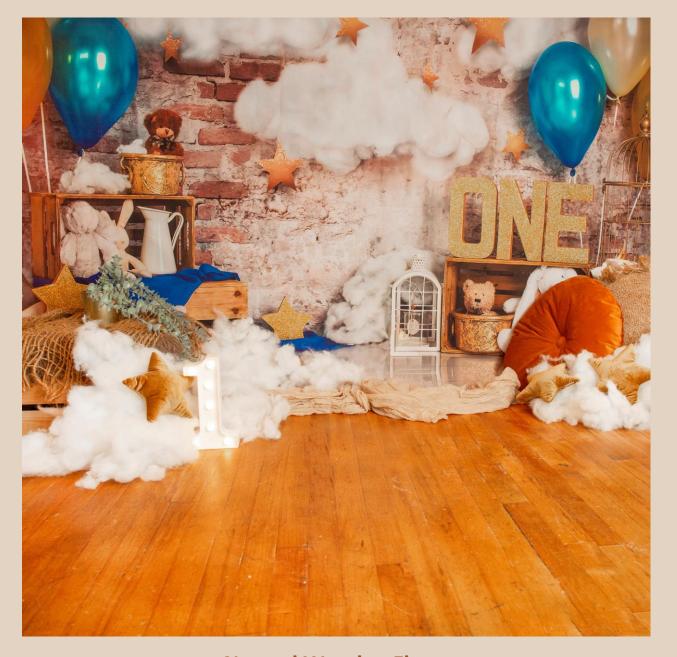

#### Blue and Gold 1st Birthday

This setup can be adjusted to have either a '1' light or wooden 'ONE' sign.

This setup can also have a change in floor drop.

**Natural Wooden Floor** 