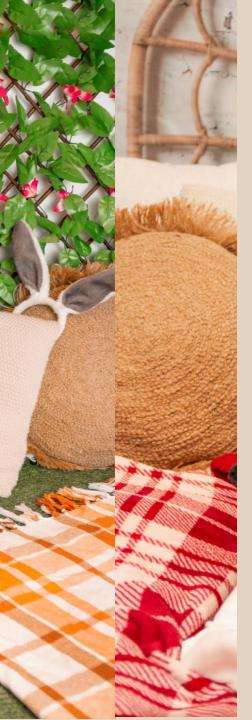

ight or wooden 'ONE' sign.

This setup can also have a change in floor drop.







**Natural Wooden Floor** 

#### Bumblebee 1st Birthday

This setup can be adjusted to have either a '1' light or wooden 'ONE' sign.

This setup can also have a change in floor drop.





#### **Bathtime after Cake smash set**





Other Setups



## Baby in the basket setup

The floor drop of this set can be adjusted











## Baby in bed setup

The floor drop of this set can be adjusted











## Boho setup

The floor drop of this set can be adjusted









This setup can be adjusted for all ages

## **Over the Moon Setup**







Choice of white or Grey backdrop

## **Among the Stars Setup**









#### **Standard Colours**

Aswell as setups , we also have solid colour backdrops to use









## Seasonal Setups



## **Festive Kitchen Setup**



## **Snowscape Setup**





## **Letters to Santa Setup**







## **Easter Picnic**