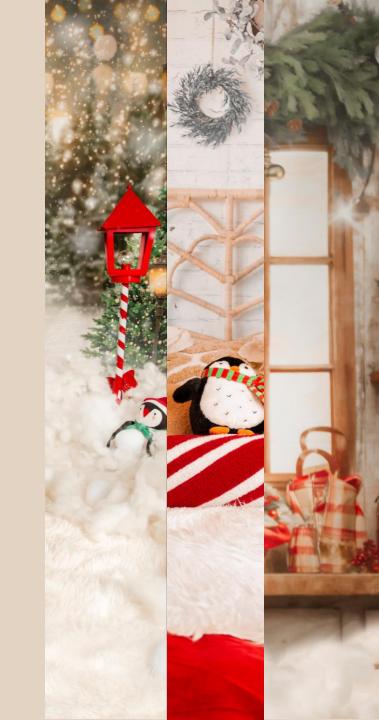

ign.

This setup can also have a change in floor drop.







**Natural Wooden Floor** 

#### Bumblebee 1st Birthday

This setup can be adjusted to have either a '1' light or wooden 'ONE' sign.

This setup can also have a change in floor drop.





#### **Bathtime after Cake smash set**





Other Setups



## Baby in the basket setup

The floor drop of this set can be adjusted











## Baby in bed setup

The floor drop of this set can be adjusted











## Boho setup

The floor drop of this set can be adjusted









This setup can be adjusted for all ages

## **Over the Moon Setup**







Choice of white or Grey backdrop

## **Among the Stars Setup**









#### **Standard Colours**

Aswell as setups , we also have solid colour backdrops to use









## Seasonal Setups



## **Festive Kitchen Setup**



## **Snowscape Setup**





## **Letters to Santa Setup**







## **Easter Picnic**