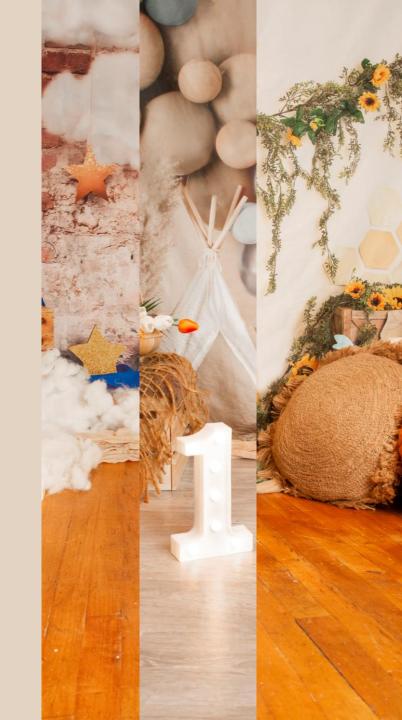

#### Navy & Brown teepee setup

Zig-zag wooden floor drop

Straight wooden floor drop

This setup can be adjusted to have either a '1' light or '2' light or wooden 'ONE' sign or no sign.

## Boho setup

The floor drop of this set can be adjusted

This setup can be adjusted for all ages