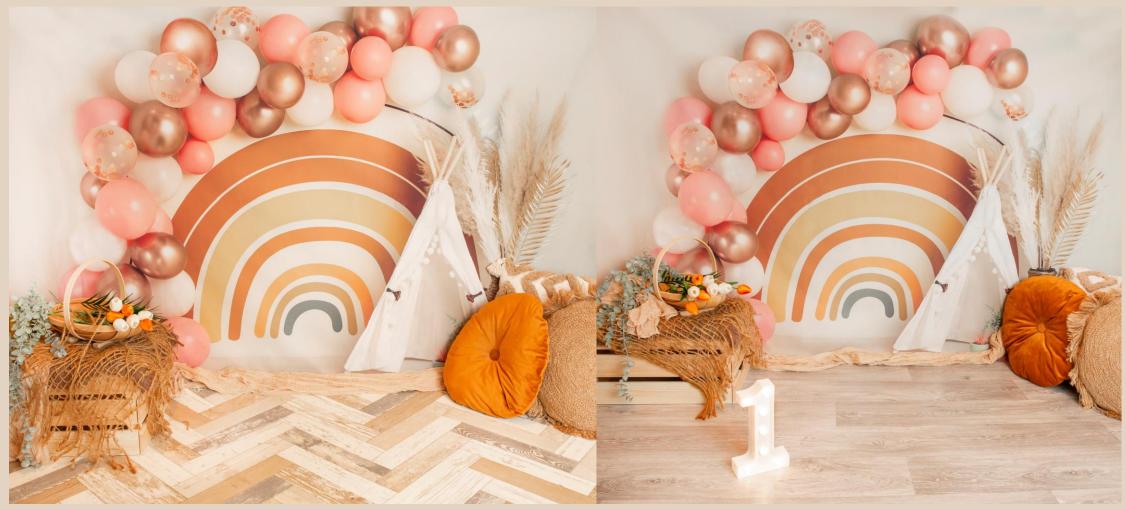

#### Pink & Gold teepee setup

Zig-zag wooden floor drop

Straight wooden floor drop

This setup can be adjusted to have either a '1' light or '2' light or wooden 'ONE' sign or no sign.

**Natural Wooden Floor** 