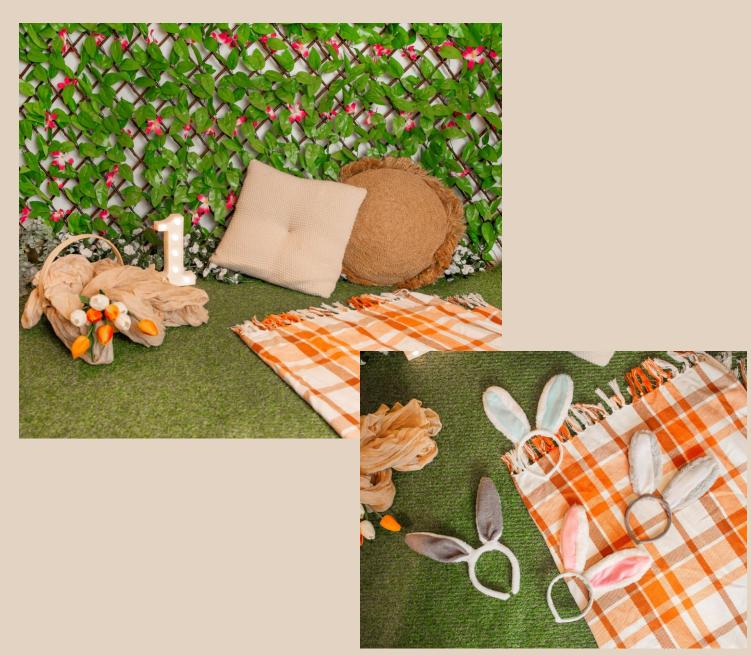

s setup can be adjusted to have either a '1' light or wooden 'ONE' sign.

This setup can also have a change in floor drop.





#### **Bathtime after Cake smash set**





Other Setups



## Baby in the basket setup

The floor drop of this set can be adjusted











## Baby in bed setup

The floor drop of this set can be adjusted











## Boho setup

The floor drop of this set can be adjusted









This setup can be adjusted for all ages

## **Over the Moon Setup**







Choice of white or Grey backdrop

## **Among the Stars Setup**









#### **Standard Colours**

Aswell as setups , we also have solid colour backdrops to use









## Seasonal Setups



## **Festive Kitchen Setup**



## **Snowscape Setup**





## **Letters to Santa Setup**







## **Easter Picnic**