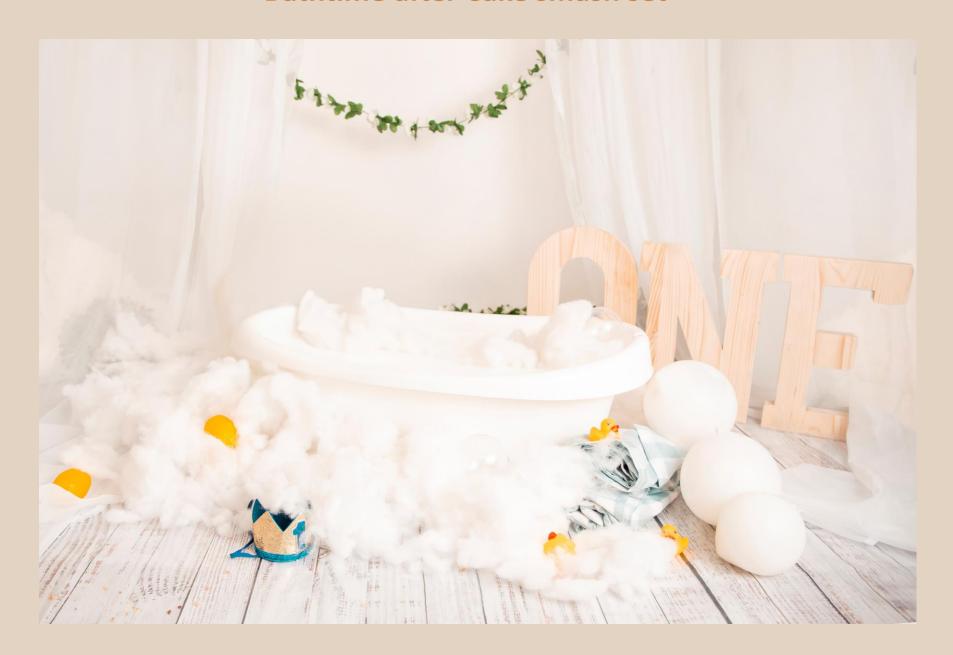

### Navy & Brown teepee setup



Zig-zag wooden floor drop

Straight wooden floor drop

This setup can be adjusted to have either a '1' light or '2' light or wooden 'ONE' sign or no sign.

#### Pink & Gold teepee setup



Zig-zag wooden floor drop

Straight wooden floor drop

This setup can be adjusted to have either a '1' light or '2' light or wooden 'ONE' sign or no sign.



**Natural Wooden Floor** 

#### Blue and Gold 1st Birthday

This setup can be adjusted to have either a '1' light or wooden 'ONE' sign.

This setup can also have a change in floor drop.







**Natural Wooden Floor** 

#### Bumblebee 1st Birthday

This setup can be adjusted to have either a '1' light or wooden 'ONE' sign.

This setup can also have a change in floor drop.





#### **Bathtime after Cake smash set**





Other Setups



## Baby in the basket setup

The floor drop of this set can be adjusted











## Baby in bed setup

The floor drop of this set can be adjusted











## Boho setup

The floor drop of this set can be adjusted









This setup can be adjusted for all ages

## **Over the Moon Setup**







Choice of white or Grey backdrop

## **Among the Stars Setup**









#### **Standard Colours**

Aswell as setups , we also have solid colour backdrops to use









## Seasonal Setups



## **Festive Kitchen Setup**



## **Snowscape Setup**





## **Letters to Santa Setup**







## **Easter Picnic**