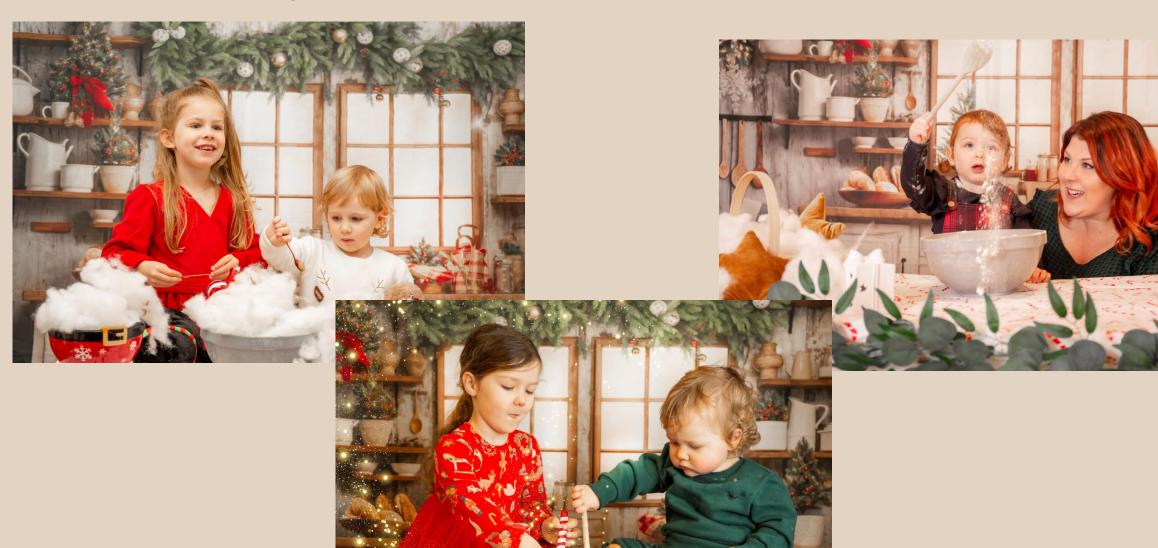

change in floor drop.







**Natural Wooden Floor** 

#### Bumblebee 1st Birthday

This setup can be adjusted to have either a '1' light or wooden 'ONE' sign.

This setup can also have a change in floor drop.





#### **Bathtime after Cake smash set**





Other Setups



## Baby in the basket setup

The floor drop of this set can be adjusted











## Baby in bed setup

The floor drop of this set can be adjusted











## Boho setup

The floor drop of this set can be adjusted









This setup can be adjusted for all ages

## **Over the Moon Setup**







Choice of white or Grey backdrop

## **Among the Stars Setup**









#### **Standard Colours**

Aswell as setups , we also have solid colour backdrops to use









## Seasonal Setups



## **Festive Kitchen Setup**



## **Snowscape Setup**





## **Letters to Santa Setup**







## **Easter Picnic**